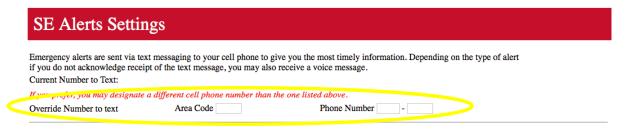

| SE Alerts Settings                                                                                                                                                                                                                                            |  |  |  |  |  |
|---------------------------------------------------------------------------------------------------------------------------------------------------------------------------------------------------------------------------------------------------------------|--|--|--|--|--|
| Emergency alerts are sent via text messaging to your cell phone to give you the most timely information. Depending on the type of alert if you up not acknowledge receipt of the text message, you may also receive a voice message.  Current Number to Text: |  |  |  |  |  |
| If you prefer, you may designate a life and the phone number than the one listed above.                                                                                                                                                                       |  |  |  |  |  |
| Override Number to text Area Code Phone Number -                                                                                                                                                                                                              |  |  |  |  |  |

5. If this number is incorrect, or you prefer to receive SE Alerts text messages on a different mobile phone, input a new number in the 'Override Number to text section.'

6. SE Alerts will always be sent to your Southeast email address (sekey@semo.edu). You may also designate up to four additional email