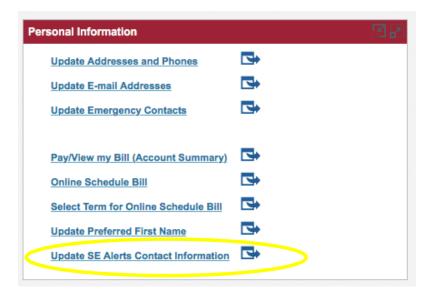

1. Log in to portal.semo.edu.

2. Select the 'Student SS' tab.

3. Select the 'Update Emergency Notification Phone Numbers' link in the Personal Information box.

4. Verify the current mobile number the University has on file to send you SE Alerts text messages. SE Alerts do not impose a separate charge for text messages, however your mobile carrier's message and data rates may apply depending on the terms and conditions of your mobile phone contract. Please contact your mobile service provider about such charges.